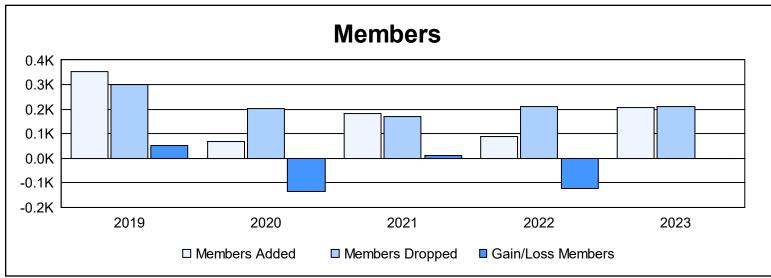

District LC 5

As of June 2023 Cumulative

| Year      | New<br>Clubs | Dropped<br>Clubs | Gain/<br>Loss<br>Clubs | New<br>Members | Charter<br>Members | Reinstate<br>Members | Transfer<br>Members | Total<br>Member<br>Added | Total<br>Members<br>Dropped | Gain/<br>Loss<br>Members |
|-----------|--------------|------------------|------------------------|----------------|--------------------|----------------------|---------------------|--------------------------|-----------------------------|--------------------------|
| 2018-2019 | 2            | 5                | -3                     | 266            | 58                 | 12                   | 17                  | 353                      | 300                         | 53                       |
| 2019-2020 | 0            | 4                | -4                     | 58             | 2                  | 3                    | 6                   | 69                       | 204                         | -135                     |
| 2020-2021 | 1            | 2                | -1                     | 147            | 20                 | 6                    | 11                  | 184                      | 171                         | 13                       |
| 2021-2022 | 0            | 3                | -3                     | 64             | 5                  | 18                   | 3                   | 90                       | 212                         | -122                     |
| 2022-2023 | 1            | 0                | 1                      | 129            | 22                 | 13                   | 42                  | 206                      | 209                         | -3                       |
| Average   | 1            | 3                | -2                     | 133            | 21                 | 10                   | 16                  | 180                      | 219                         | -39                      |