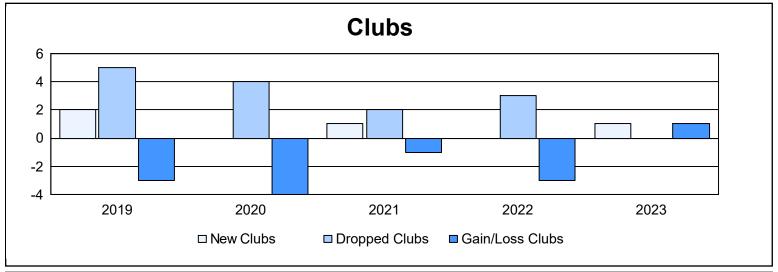

District LC 5

As of June 2023 Cumulative

| Year      | New<br>Clubs | Dropped<br>Clubs | Gain/<br>Loss<br>Clubs | New<br>Members | Charter<br>Members | Reinstate<br>Members | Transfer<br>Members | Total<br>Member<br>Added | Total<br>Members<br>Dropped | Gain/<br>Loss<br>Members |
|-----------|--------------|------------------|------------------------|----------------|--------------------|----------------------|---------------------|--------------------------|-----------------------------|--------------------------|
| 2018-2019 | 2            | 5                | -3                     | 266            | 58                 | 12                   | 17                  | 353                      | 300                         | 53                       |
| 2019-2020 | 0            | 4                | -4                     | 58             | 2                  | 3                    | 6                   | 69                       | 204                         | -135                     |
| 2020-2021 | 1            | 2                | -1                     | 147            | 20                 | 6                    | 11                  | 184                      | 171                         | 13                       |
| 2021-2022 | 0            | 3                | -3                     | 64             | 5                  | 18                   | 3                   | 90                       | 212                         | -122                     |
| 2022-2023 | 1            | 0                | 1                      | 129            | 22                 | 13                   | 42                  | 206                      | 209                         | -3                       |
| Average   | 1            | 3                | -2                     | 133            | 21                 | 10                   | 16                  | 180                      | 219                         | -39                      |